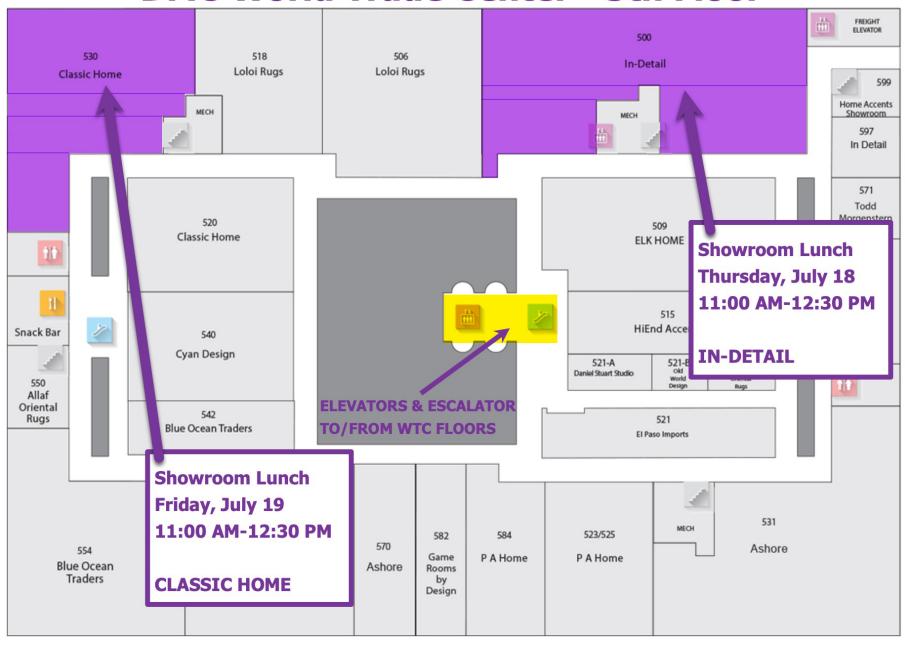

### > World Trade Center 5th Floor

- Come & Go Showroom Lunch @ In-Detail (500) | Thursday @ 11:00 AM 12:30 PM
- Come & Go Showroom Lunch @ Classic Home (530) | Friday @ 11:00 AM 12:30 PM