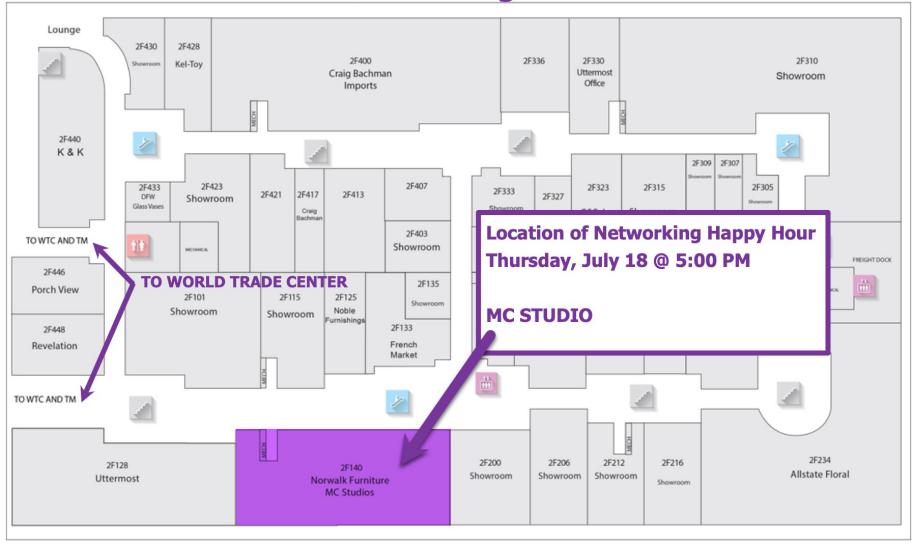

## > Interior Home + Design Center 2<sup>nd</sup> Floor

• Networking Happy Hour @ MC Studio (2F140) | Thursday @ 5:00 PM - 6:30 PM