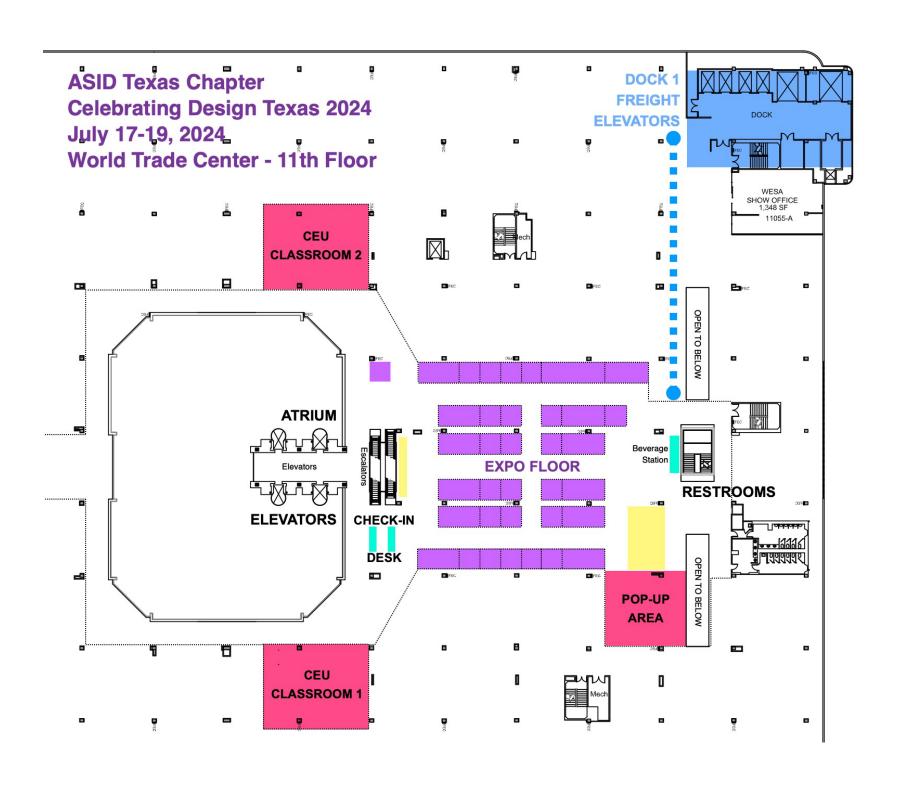

#### > World Trade Center 11th Floor

- Check-In Desk
- Expo (also find detailed map of Expo participants on last page)
- CEUs
- Pop-Up Talks
- Design Insiders Tours starting point
- Student Programming