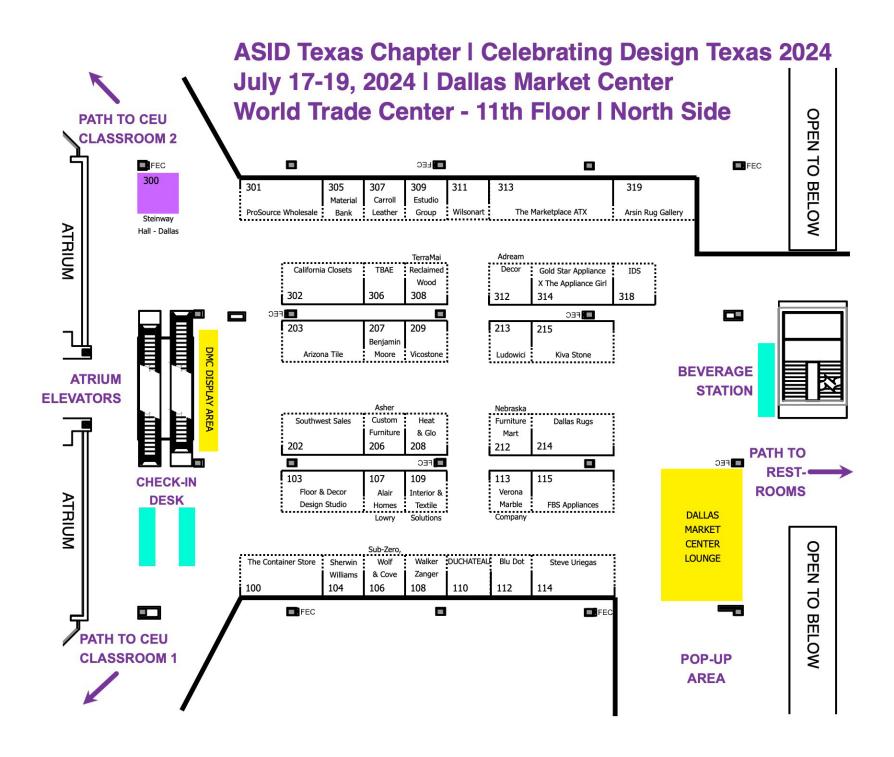

#### > World Trade Center 11th Floor

- Check-In Desk
- Expo (also find detailed map of Expo participants on last page)
- CEUs
- Pop-Up Talks
- Design Insiders Tours starting point
- Student Programming