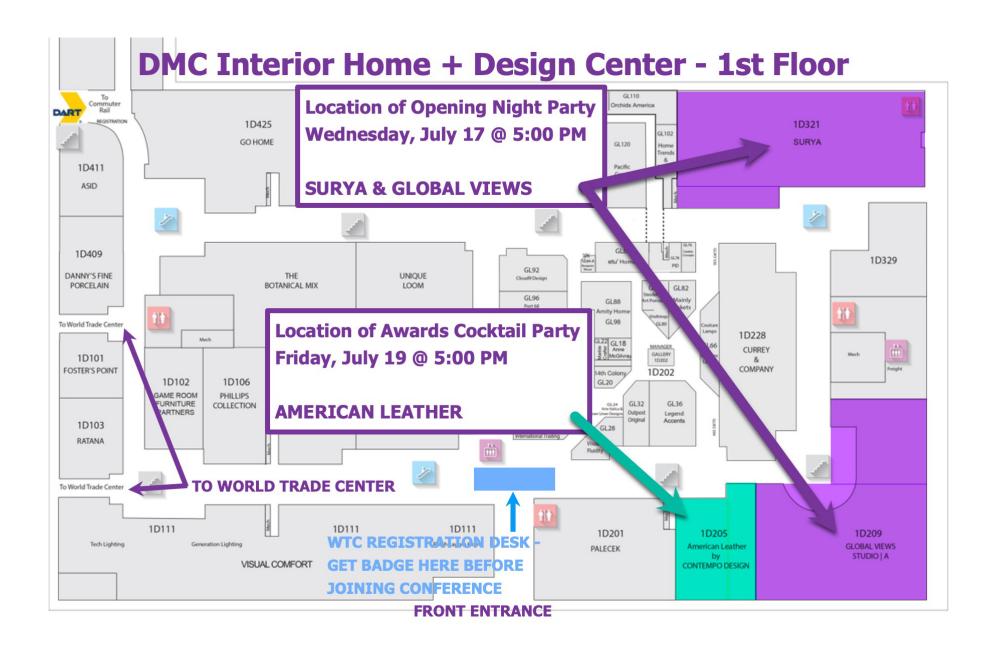

## > Interior Home + Design Center 1st Floor

- Opening Night Party @ Surya (1D321) & Global Views (1D209) | Wednesday @ 5:00 PM 6:30 PM
- Awards Cocktail Party @ American Leather (1D205) | Friday @ 5:00 PM 7:00 PM